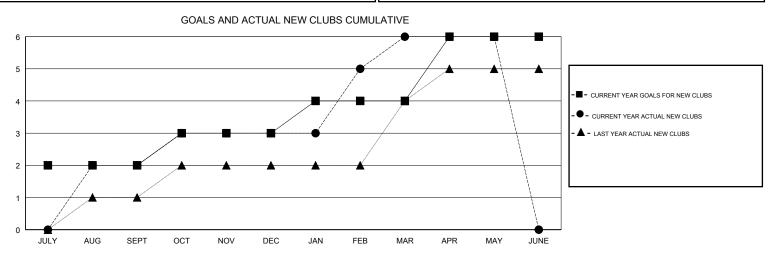

## GMT: N S SANKAR

| GMT: N S SAN  | NKAR          |             | LOCAT         | INDIA                            | GMT CA                    |                         |                                                    |  |
|---------------|---------------|-------------|---------------|----------------------------------|---------------------------|-------------------------|----------------------------------------------------|--|
| -             | Club          | os          |               | Members<br>RESULTS FOR 2017-2018 |                           |                         |                                                    |  |
|               | RESULTS FO    | R 2017-2018 |               |                                  |                           |                         |                                                    |  |
| QUARTER       | NEW CLUB GOAL | NEW CLUBS   | DROPPED CLUBS | QUARTER                          | MEMBER GROWTH NET<br>GOAL | MEMBER GROWTH<br>ACTUAL | DROPPED<br>MEMBERS ACTUAL<br>(including transfers) |  |
| JULY/AUG/SEPT | 2             | 2           | 1             | JULY/AUG/SEPT                    | 105                       | 144                     | 123                                                |  |
| OCT/NOV/DEC   | 1             | 1           | 1             | OCT/NOV/DEC                      | 80                        | 51                      | 75                                                 |  |
| JAN/FEB/MAR   | 1             | 3           | 0             | JAN/FEB/MAR                      | 80                        | 158                     | 23                                                 |  |
| APR/MAY/JUNE  | 2             | 0           | 0             | APR/MAY/JUNE                     | 110                       | 41                      | 37                                                 |  |